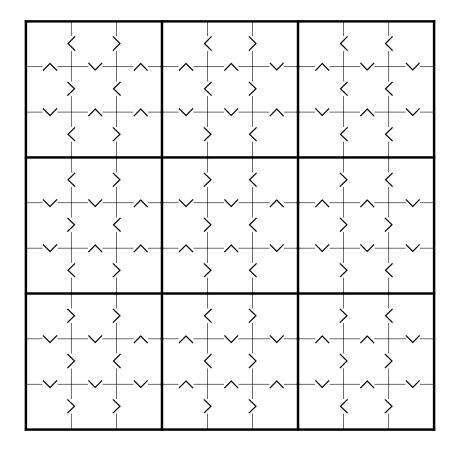

Medium Greater Than Sudoku Puzzle for Tuesday 3rd September 2024 (Medium Greater Than Sudoku Puzzle for Tuesday 3rd September 2024 (Medium Greater Than Sudoku Puzzle for Tuesday 3rd September 2024 (Medium Greater Than Sudoku Puzzle for Tuesday 3rd September 2024 (Medium Greater Than Sudoku Puzzle for Tuesday 3rd September 2024 (Medium Greater Than Sudoku Puzzle for Tuesday 3rd September 2024 (Medium Greater Than Sudoku Puzzle for Tuesday 3rd September 2024 (Medium Greater Than Sudoku Puzzle for Tuesday 3rd September 2024 (Medium Greater Than Sudoku Puzzle for Tuesday 3rd September 2024 (Medium Greater Than Sudoku Puzzle for Tuesday 3rd September 2024 (Medium Greater Than Sudoku Puzzle for Tuesday 3rd September 2024 (Medium Greater Than Sudoku Puzzle for Tuesday 3rd September 2024 (Medium Greater Than Sudoku Puzzle for Tuesday 3rd September 2024 (Medium Greater Than Sudoku Puzzle for Tuesday 3rd September 2024 (Medium Greater Than Sudoku Puzzle for Tuesday 3rd September 2024 (Medium Greater Than Sudoku Puzzle for Tuesday 3rd September 2024 (Medium Greater Than Sudoku Puzzle for Tuesday 3rd September 2024 (Medium Greater Than Sudoku Puzzle for Tuesday 3rd September 2024 (Medium Greater Than Sudoku Puzzle for Tuesday 3rd September 2024 (Medium Greater Than Sudoku Puzzle for Tuesday 3rd September 2024 (Medium Greater Than Sudoku Puzzle for Tuesday 3rd September 2024 (Medium Greater Than Sudoku Puzzle for Tuesday 3rd September 2024 (Medium Greater Than Sudoku Puzzle for Tuesday 3rd September 2024 (Medium Greater Than Sudoku Puzzle for Tuesday 3rd September 3rd September 2024 (Medium Greater Than Sudoku Puzzle for Tuesday 3rd September 3rd Septem