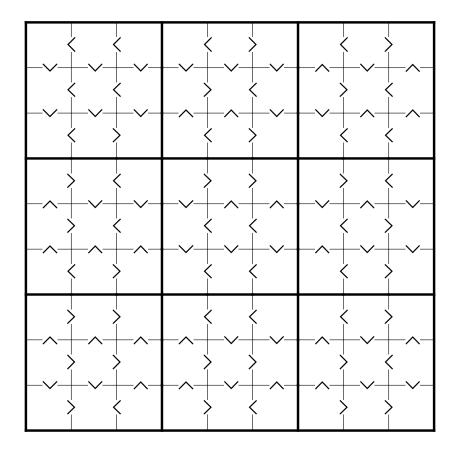

Medium Greater Than Sudoku Puzzle for Sunday 29th September 2024 (Medium Greater Than Sudoku Puzzle for Sunday 29th September 2024 (Medium Greater Than Sudoku Puzzle for Sunday 29th September 2024 (Medium Greater Than Sudoku Puzzle for Sunday 29th September 2024 (Medium Greater Than Sudoku Puzzle for Sunday 29th September 2024 (Medium Greater Than Sudoku Puzzle for Sunday 29th September 2024 (Medium Greater Than Sudoku Puzzle for Sunday 29th September 2024 (Medium Greater Than Sudoku Puzzle for Sunday 29th September 2024 (Medium Greater Than Sudoku Puzzle for Sunday 29th September 2024 (Medium Greater Than Sudoku Puzzle for Sunday 29th September 2024 (Medium Greater Than Sudoku Puzzle for Sunday 29th September 2024 (Medium Greater Than Sudoku Puzzle for Sunday 29th September 2024 (Medium Greater Than Sudoku Puzzle for Sunday 29th September 2024 (Medium Greater Than Sudoku Puzzle for Sunday 29th September 2024 (Medium Greater Than Sudoku Puzzle for Sunday 29th September 2024 (Medium Greater Than Sudoku Puzzle for Sunday 29th September 2024 (Medium Greater Than Sudoku Puzzle for Sudoku Puzzle fo