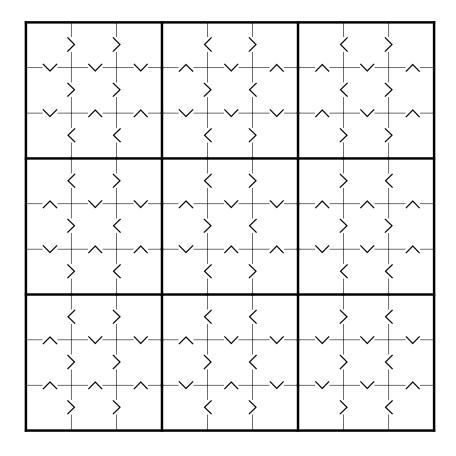

Medium Greater Than Sudoku Puzzle for Sunday 15th September 2024 (Medium Greater Than Sudoku Puzzle for Sunday 15th September 2024 (Medium Greater Than Sudoku Puzzle for Sunday 15th September 2024 (Medium Greater Than Sudoku Puzzle for Sunday 15th September 2024 (Medium Greater Than Sudoku Puzzle for Sunday 15th September 2024 (Medium Greater Than Sudoku Puzzle for Sunday 15th September 2024 (Medium Greater Than Sudoku Puzzle for Sunday 15th September 2024 (Medium Greater Than Sudoku Puzzle for Sunday 15th September 2024 (Medium Greater Than Sudoku Puzzle for Sunday 15th September 2024 (Medium Greater Than Sudoku Puzzle for Sunday 15th September 2024 (Medium Greater Than Sudoku Puzzle for Sunday 15th September 2024 (Medium Greater Than Sudoku Puzzle for Sunday 15th September 2024 (Medium Greater Than Sudoku Puzzle for Sunday 15th September 2024 (Medium Greater Than Sudoku Puzzle for Sunday 15th September 2024 (Medium Greater Than Sudoku Puzzle for Sunday 15th September 2024 (Medium Greater Than Sudoku Puzzle for Sunday 15th September 2024 (Medium Greater Than Sudoku Puzzle for Sudoku Puzzle fo