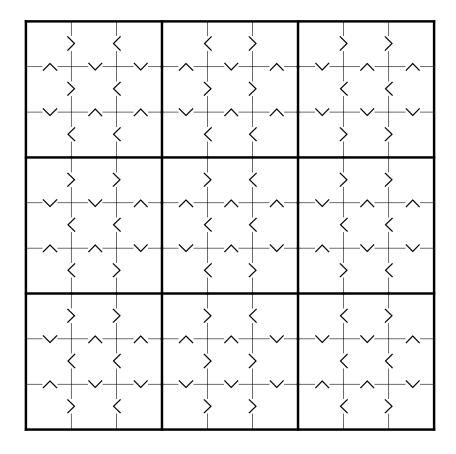

## Medium Greater Than Sudoku Puzzle for Thursday 29th February 2024 (Medium Greater Than Sudoku Puzzle for Thursday 29th February 2024 (Medium Greater Than Sudoku Puzzle for Thursday 29th February 2024 (Medium Greater Than Sudoku Puzzle for Thursday 29th February 2024 (Medium Greater Than Sudoku Puzzle for Thursday 29th February 2024 (Medium Greater Than Sudoku Puzzle for Thursday 29th February 2024 (Medium Greater Than Sudoku Puzzle for Thursday 29th February 2024 (Medium Greater Than Sudoku Puzzle for Thursday 29th February 2024 (Medium Greater Than Sudoku Puzzle for Thursday 29th February 2024 (Medium Greater Than Sudoku Puzzle for Thursday 29th February 2024 (Medium Greater Than Sudoku Puzzle for Thursday 29th February 2024 (Medium Greater Than Sudoku Puzzle for Thursday 29th February 2024 (Medium Greater Than Sudoku Puzzle for Thursday 29th February 2024 (Medium Greater Than Sudoku Puzzle for Thursday 29th February 2024 (Medium Greater Than Sudoku Puzzle for Thursday 29th February 2024 (Medium Greater Than Sudoku Puzzle for Thursday 29th February 2024 (Medium Greater Than Sudoku Puzzle for Thursday 29th February 2024 (Medium Greater Than Sudoku Puzzle for Thursday 29th February 2024 (Medium Greater Than Sudoku Puzzle for Thursday 29th February 2024 (Medium Greater Than Sudoku Puzzle for Thursday 29th February 2024 (Medium Greater Than Sudoku Puzzle for Thursday 29th February 2024 (Medium Greater Than Sudoku Puzzle for Thursday 29th February 2024 (Medium Greater Than Sudoku Puzzle for Thursday 29th February 2024 (Medium Greater Than Sudoku Puzzle for Thursday 29th February 2024 (Medium Greater Than Sudoku Puzzle for Thursday 29th February 2024 (Medium Greater Than Sudoku Puzzle for Thursday 29th February 2024 (Medium Greater Than Sudoku Puzzle for Thursday 29th February 2024 (Medium Greater Than Sudoku Puzzle for Thursday 29th February 29th Feb