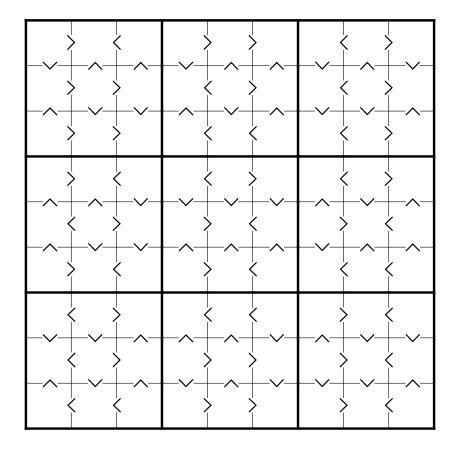

## Medium Greater Than Sudoku Puzzle for Saturday 17th February 2024 (Medium Greater Than Sudoku Puzzle for Saturday 17th February 2024 (Medium Greater Than Sudoku Puzzle for Saturday 17th February 2024 (Medium Greater Than Sudoku Puzzle for Saturday 17th February 2024 (Medium Greater Than Sudoku Puzzle for Saturday 17th February 2024 (Medium Greater Than Sudoku Puzzle for Saturday 17th February 2024 (Medium Greater Than Sudoku Puzzle for Saturday 17th February 2024 (Medium Greater Than Sudoku Puzzle for Saturday 17th February 2024 (Medium Greater Than Sudoku Puzzle for Saturday 17th February 2024 (Medium Greater Than Sudoku Puzzle for Saturday 17th February 2024 (Medium Greater Than Sudoku Puzzle for Saturday 17th February 2024 (Medium Greater Than Sudoku Puzzle for Saturday 17th February 2024 (Medium Greater Than Sudoku Puzzle for Saturday 17th February 2024 (Medium Greater Than Sudoku Puzzle for Saturday 17th February 2024 (Medium Greater Than Sudoku Puzzle for Saturday 17th February 2024 (Medium Greater Than Sudoku Puzzle for Saturday 17th February 2024 (Medium Greater Than Saturday 17th February