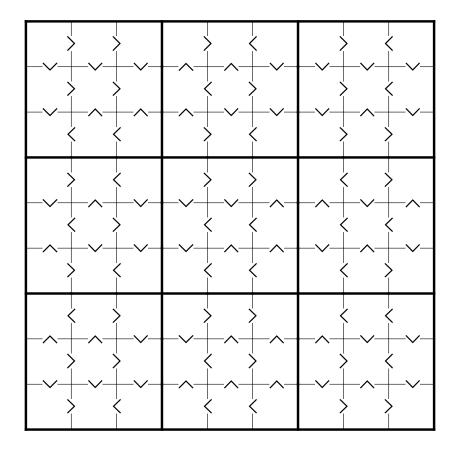

## Medium Greater Than Sudoku Puzzle for Thursday 15th February 2024 (Medium Greater Than Sudoku Puzzle for Thursday 15th February 2024 (Medium Greater Than Sudoku Puzzle for Thursday 15th February 2024 (Medium Greater Than Sudoku Puzzle for Thursday 15th February 2024 (Medium Greater Than Sudoku Puzzle for Thursday 15th February 2024 (Medium Greater Than Sudoku Puzzle for Thursday 15th February 2024 (Medium Greater Than Sudoku Puzzle for Thursday 15th February 2024 (Medium Greater Than Sudoku Puzzle for Thursday 15th February 2024 (Medium Greater Than Sudoku Puzzle for Thursday 15th February 2024 (Medium Greater Than Sudoku Puzzle for Thursday 15th February 2024 (Medium Greater Than Sudoku Puzzle for Thursday 15th February 2024 (Medium Greater Than Sudoku Puzzle for Thursday 15th February 2024 (Medium Greater Than Sudoku Puzzle for Thursday 15th February 2024 (Medium Greater Than Sudoku Puzzle for Thursday 15th February 2024 (Medium Greater Than Sudoku Puzzle for Thursday 15th February 2024 (Medium Greater Than Sudoku Puzzle for Thursday 15th February 2024 (Medium Greater Than Sudoku Puzzle for Thursday 15th February 2024 (Medium Greater Than Sudoku Puzzle for Thursday 15th February 2024 (Medium Greater Than Sudoku Puzzle for Thursday 15th February 2024 (Medium Greater Than Sudoku Puzzle for Thursday 2024 (Medium Greater Than Sudoku Puzz