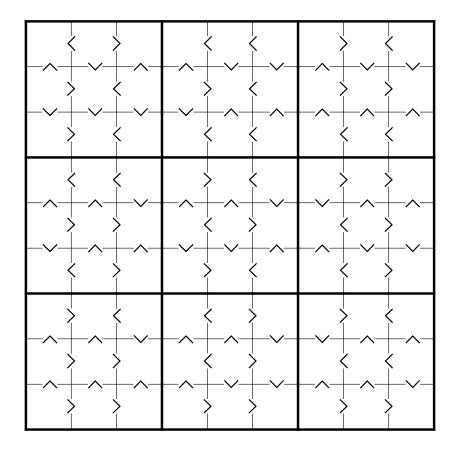

Medium Greater Than Sudoku Puzzle for Monday 23rd December 2024 (Medium Greater Than Sudoku Puzzle for Monday 23rd December 2024 (Medium Greater Than Sudoku Puzzle for Monday 23rd December 2024 (Medium Greater Than Sudoku Puzzle for Monday 23rd December 2024 (Medium Greater Than Sudoku Puzzle for Monday 23rd December 2024 (Medium Greater Than Sudoku Puzzle for Monday 23rd December 2024 (Medium Greater Than Sudoku Puzzle for Monday 23rd December 2024 (Medium Greater Than Sudoku Puzzle for Monday 23rd December 2024 (Medium Greater Than Sudoku Puzzle for Monday 23rd December 2024 (Medium Greater Than Sudoku Puzzle for Monday 23rd December 2024 (Medium Greater Than Greater Tha