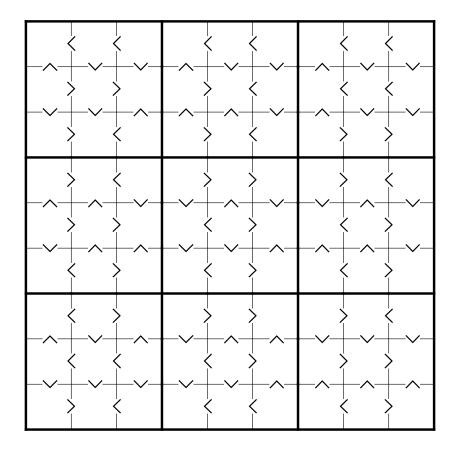

## Medium Greater Than Sudoku Puzzle for Thursday 7th November 2024 (Medium Greater Than Sudoku Puzzle for Thursday 7th November 2024 (Medium Greater Than Sudoku Puzzle for Thursday 7th November 2024 (Medium Greater Than Sudoku Puzzle for Thursday 7th November 2024 (Medium Greater Than Sudoku Puzzle for Thursday 7th November 2024 (Medium Greater Than Sudoku Puzzle for Thursday 7th November 2024 (Medium Greater Than Sudoku Puzzle for Thursday 7th November 2024 (Medium Greater Than Sudoku Puzzle for Thursday 7th November 2024 (Medium Greater Than Sudoku Puzzle for Thursday 7th November 2024 (Medium Greater Than Sudoku Puzzle for Thursday 7th November 2024 (Medium Greater Than Sudoku Puzzle for Thursday 7th November 2024 (Medium Greater Than Sudoku Puzzle for Thursday 7th November 2024 (Medium Greater Than Sudoku Puzzle for Thursday 7th November 2024 (Medium Greater Than Sudoku Puzzle for Thursday 7th November 2024 (Medium Greater Than Sudoku Puzzle for Thursday 7th November 2024 (Medium Greater Than Sudoku Puzzle for Thursday 7th November 2024 (Medium Greater Than Sudoku Puzzle for Thursday 7th November 2024 (Medium Greater Than Sudoku Puzzle for Thursday 7th November 2024 (Medium Greater Than Sudoku Puzzle for Thursday 7th November 2024 (Medium Greater Than Sudoku Puzzle for Thursday 7th November 2024 (Medium Greater Than Sudoku Puzzle for Thursday 7th November 2024 (Medium Greater Than Sudoku Puzzle for Thursday 7th November 2024 (Medium Greater Than Sudoku Puzzle for Thursday 7th November 2024 (Medium Greater Than Sudoku Puzzle for Thursday 7th November 2024 (Medium Greater Than Sudoku Puzzle for Thursday 7th November 2024 (Medium Greater Than Sudoku Puzzle for Thursday 7th November 2024 (Medium Greater Than Sudoku Puzzle for Thursday 7th November 2024 (Medium Greater Than Sudoku Puzzle for Thursday 7th November 2024 (Medium Greater Than Sudoku Puzzle for Thursday 7th November 2024 (Medium Greater Than Sudoku Puzzle for Thursday 7th November 2024 (Medium Greater Than Sudoku Puzzle for Thursday 7th November 2024 (