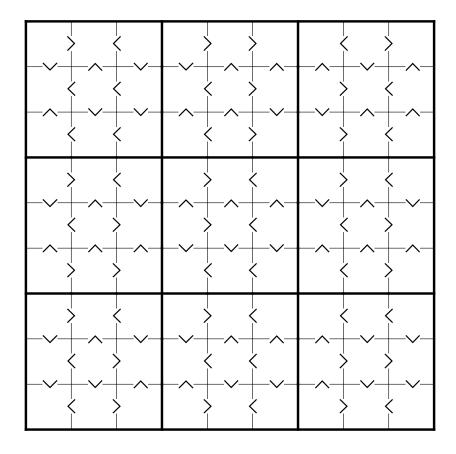

Medium Greater Than Sudoku Puzzle for Sunday 17th September 2023 (Medium Greater Than Sudoku Puzzle for Sunday 17th September 2023 (Medium Greater Than Sudoku Puzzle for Sunday 17th September 2023 (Medium Greater Than Sudoku Puzzle for Sunday 17th September 2023 (Medium Greater Than Sudoku Puzzle for Sunday 17th September 2023 (Medium Greater Than Sudoku Puzzle for Sunday 17th September 2023 (Medium Greater Than Sudoku Puzzle for Sunday 17th September 2023 (Medium Greater Than Sudoku Puzzle for Sunday 17th September 2023 (Medium Greater Than Sudoku Puzzle for Sunday 17th September 2023 (Medium Greater Than Sudoku Puzzle for Sunday 17th September 2023 (Medium Greater Than Sudoku Puzzle for Sunday 17th September 2023 (Medium Greater Than Sudoku Puzzle for Sunday 17th September 2023 (Medium Greater Than Sudoku Puzzle for Sunday 17th September 2023 (Medium Greater Than Sudoku Puzzle for Sunday 17th September 2023 (Medium Greater Than Sudoku Puzzle for Sunday 17th September 2023 (Medium Greater Than Sudoku Puzzle for Sunday 17th September 2023 (Medium Greater Than Sudoku Puzzle for Sudoku Puzzle fo