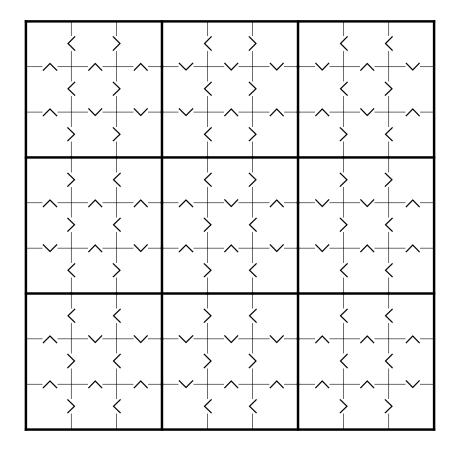

## Medium Greater Than Sudoku Puzzle for Tuesday 6th September 2022 (Medium Greater Than Sudoku Puzzle for Tuesday 6th September 2022 (Medium Greater Than Sudoku Puzzle for Tuesday 6th September 2022 (Medium Greater Than Sudoku Puzzle for Tuesday 6th September 2022 (Medium Greater Than Sudoku Puzzle for Tuesday 6th September 2022 (Medium Greater Than Sudoku Puzzle for Tuesday 6th September 2022 (Medium Greater Than Sudoku Puzzle for Tuesday 6th September 2022 (Medium Greater Than Sudoku Puzzle for Tuesday 6th September 2022 (Medium Greater Than Sudoku Puzzle for Tuesday 6th September 2022 (Medium Greater Than Sudoku Puzzle for Tuesday 6th September 2022 (Medium Greater Than Sudoku Puzzle for Tuesday 6th September 2022 (Medium Greater Than Sudoku Puzzle for Tuesday 6th September 2022 (Medium Greater Than Sudoku Puzzle for Tuesday 6th September 2022 (Medium Greater Than Sudoku Puzzle for Tuesday 6th September 2022 (Medium Greater Than Sudoku Puzzle for Tuesday 6th September 2022 (Medium Greater Than Sudoku Puzzle for Tuesday 6th September 2022 (Medium Greater Than Sudoku Puzzle for Tuesday 6th September 2022 (Medium Greater Than Sudoku Puzzle for Tuesday 6th September 2022 (Medium Greater Than Sudoku Puzzle for Tuesday 6th September 2022 (Medium Greater Than Sudoku Puzzle for Tuesday 6th September 2022 (Medium Greater Than Sudoku Puzzle for Tuesday 6th September 2022 (Medium Greater Than Sudoku Puzzle for Tuesday 6th September 2022 (Medium Greater Than Sudoku Puzzle for Tuesday 6th September 2022 (Medium Greater Than Sudoku Puzzle for Tuesday 6th September 2022 (Medium Greater Than Sudoku Puzzle for Tuesday 6th September 2022 (Medium Greater Than Sudoku Puzzle for Tuesday 6th September 2022 (Medium Greater Than Sudoku Puzzle for Tuesday 6th September 2022 (Medium Greater Than Sudoku Puzzle for Tuesday 6th September 2022 (Medium Greater Than Sudoku Puzzle for Tuesday 6th September 2022 (Medium Greater Than Sudoku Puzzle for Tuesday 6th September 2022 (Medium Greater Than Sudoku Puzzle for Tuesday 6th September 2022 (