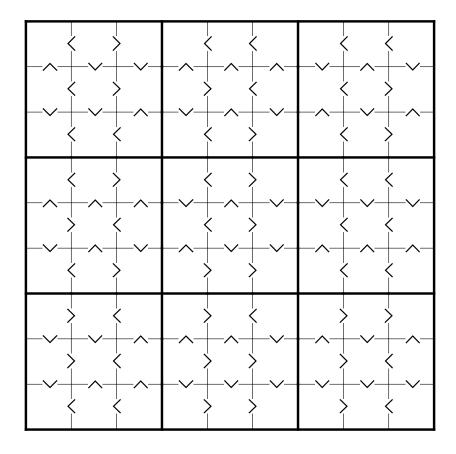

Medium Greater Than Sudoku Puzzle for Sunday 18th September 2022 (Medium Greater Than Sudoku Puzzle for Sunday 18th September 2022 (Medium Greater Than Sudoku Puzzle for Sunday 18th September 2022 (Medium Greater Than Sudoku Puzzle for Sunday 18th September 2022 (Medium Greater Than Sudoku Puzzle for Sunday 18th September 2022 (Medium Greater Than Sudoku Puzzle for Sunday 18th September 2022 (Medium Greater Than Sudoku Puzzle for Sunday 18th September 2022 (Medium Greater Than Sudoku Puzzle for Sunday 18th September 2022 (Medium Greater Than Sudoku Puzzle for Sunday 18th September 2022 (Medium Greater Than Sudoku Puzzle for Sunday 18th September 2022 (Medium Greater Than Sudoku Puzzle for Sunday 18th September 2022 (Medium Greater Than Sudoku Puzzle for Sunday 18th September 2022 (Medium Greater Than Sudoku Puzzle for Sunday 18th September 2022 (Medium Greater Than Sudoku Puzzle for Sunday 18th September 2022 (Medium Greater Than Sudoku Puzzle for Sunday 18th September 2022 (Medium Greater Than Sudoku Puzzle for Sunday 18th September 2022 (Medium Greater Than Sudoku Puzzle for Sudoku Puzzle fo