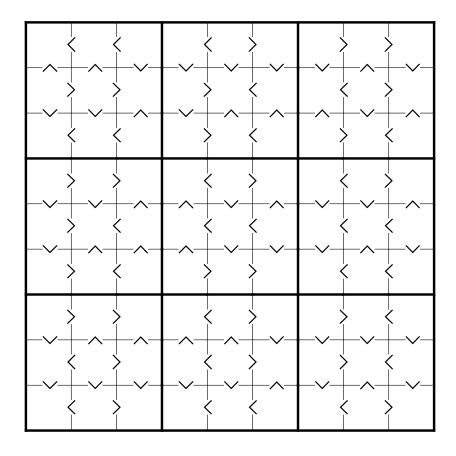

Medium Greater Than Sudoku Puzzle for Saturday 5th November 2022 (Medium Greater Than Sudoku Puzzle for Saturday 5th November 2022 (Medium Greater Than Sudoku Puzzle for Saturday 5th November 2022 (Medium Greater Than Sudoku Puzzle for Saturday 5th November 2022 (Medium Greater Than Sudoku Puzzle for Saturday 5th November 2022 (Medium Greater Than Sudoku Puzzle for Saturday 5th November 2022 (Medium Greater Than Sudoku Puzzle for Saturday 5th November 2022 (Medium Greater Than Sudoku Puzzle for Saturday 5th November 2022 (Medium Greater Than Sudoku Puzzle for Saturday 5th November 2022 (Medium Greater Than Sudoku Puzzle for Saturday 5th November 2022 (Medium Greater Than Sudoku Puzzle for Saturday 5th November 2022 (Medium Greater Than Sudoku Puzzle for Saturday 5th November 2022 (Medium Greater Than Sudoku Puzzle for Saturday 5th November 2022 (Medium Greater Than Sudoku Puzzle for Saturday 5th November 2022 (Medium Greater Than Sudoku Puzzle for Saturday 5th November 2022 (Medium Greater Than Sudoku Puzzle for Saturday 5th November 2022 (Medium Greater Than Saturday 5