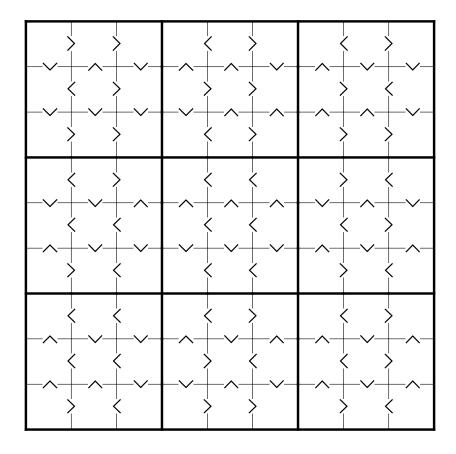

## Medium Greater Than Sudoku Puzzle for Thursday 3rd November 2022 (Medium Greater Than Sudoku Puzzle for Thursday 3rd November 2022 (Medium Greater Than Sudoku Puzzle for Thursday 3rd November 2022 (Medium Greater Than Sudoku Puzzle for Thursday 3rd November 2022 (Medium Greater Than Sudoku Puzzle for Thursday 3rd November 2022 (Medium Greater Than Sudoku Puzzle for Thursday 3rd November 2022 (Medium Greater Than Sudoku Puzzle for Thursday 3rd November 2022 (Medium Greater Than Sudoku Puzzle for Thursday 3rd November 2022 (Medium Greater Than Sudoku Puzzle for Thursday 3rd November 2022 (Medium Greater Than Sudoku Puzzle for Thursday 3rd November 2022 (Medium Greater Than Sudoku Puzzle for Thursday 3rd November 2022 (Medium Greater Than Sudoku Puzzle for Thursday 3rd November 2022 (Medium Greater Than Sudoku Puzzle for Thursday 3rd November 2022 (Medium Greater Than Sudoku Puzzle for Thursday 3rd November 2022 (Medium Greater Than Sudoku Puzzle for Thursday 3rd November 2022 (Medium Greater Than Sudoku Puzzle for Thursday 3rd November 2022 (Medium Greater Than Sudoku Puzzle for Thursday 3rd November 2022 (Medium Greater Than Sudoku Puzzle for Thursday 3rd November 2022 (Medium Greater Than Sudoku Puzzle for Thursday 3rd November 2022 (Medium Greater Than Sudoku Puzzle for Thursday 3rd November 2022 (Medium Greater Than Sudoku Puzzle for Thursday 3rd November 2022 (Medium Greater Than Sudoku Puzzle for Thursday 3rd November 2022 (Medium Greater Than Sudoku Puzzle for Thursday 3rd November 2022 (Medium Greater Than Sudoku Puzzle for Thursday 3rd November 2022 (Medium Greater Than Sudoku Puzzle for Thursday 3rd November 2022 (Medium Greater Than Sudoku Puzzle for Thursday 3rd November 2022 (Medium Greater Than Sudoku Puzzle for Thursday 3rd November 2022 (Medium Greater Than Sudoku Puzzle for Thursday 3rd November 2022 (Medium Greater Than Sudoku Puzzle for Thursday 3rd November 2022 (Medium Greater Than Sudoku Puzzle for Thursday 3rd November 2022 (Medium Greater Than Sudoku Puzzle for Thursday 3rd November 2022 (