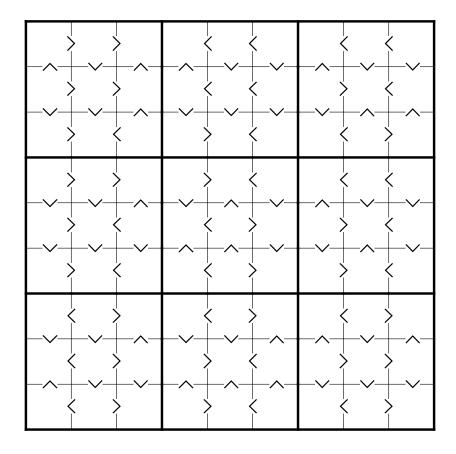

## Medium Greater Than Sudoku Puzzle for Monday 28th November 2022 (Medium Greater Than Sudoku Puzzle for Monday 28th November 2022 (Medium Greater Than Sudoku Puzzle for Monday 28th November 2022 (Medium Greater Than Sudoku Puzzle for Monday 28th November 2022 (Medium Greater Than Sudoku Puzzle for Monday 28th November 2022 (Medium Greater Than Sudoku Puzzle for Monday 28th November 2022 (Medium Greater Than Sudoku Puzzle for Monday 28th November 2022 (Medium Greater Than Sudoku Puzzle for Monday 28th November 2022 (Medium Greater Than Sudoku Puzzle for Monday 28th November 2022 (Medium Greater Than Sudoku Puzzle for Monday 28th November 2022 (Medium Greater Than Greater Tha