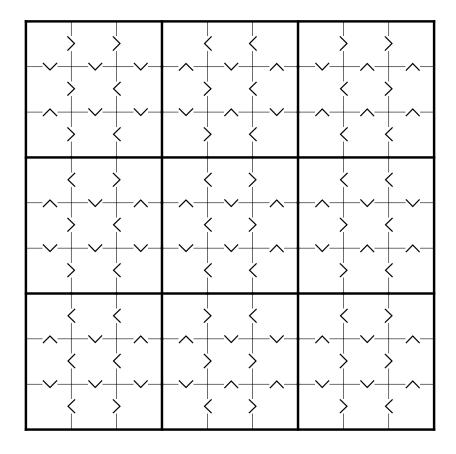

## Medium Greater Than Sudoku Puzzle for Sunday 12th September 2021 (Medium Greater Than Sudoku Puzzle for Sunday 12th September 2021 (Medium Greater Than Sudoku Puzzle for Sunday 12th September 2021 (Medium Greater Than Sudoku Puzzle for Sunday 12th September 2021 (Medium Greater Than Sudoku Puzzle for Sunday 12th September 2021 (Medium Greater Than Sudoku Puzzle for Sunday 12th September 2021 (Medium Greater Than Sudoku Puzzle for Sunday 12th September 2021 (Medium Greater Than Sudoku Puzzle for Sunday 12th September 2021 (Medium Greater Than Sudoku Puzzle for Sunday 12th September 2021 (Medium Greater Than Sudoku Puzzle for Sunday 12th September 2021 (Medium Greater Than Sudoku Puzzle for Sunday 12th September 2021 (Medium Greater Than Sudoku Puzzle for Sunday 12th September 2021 (Medium Greater Than Sudoku Puzzle for Sunday 12th September 2021 (Medium Greater Than Sudoku Puzzle for Sunday 12th September 2021 (Medium Greater Than Sudoku Puzzle for Sunday 12th September 2021 (Medium Greater Than Sudoku Puzzle for Sunday 12th September 2021 (Medium Greater Than Sudoku Puzzle for Sudoku Puzzle fo