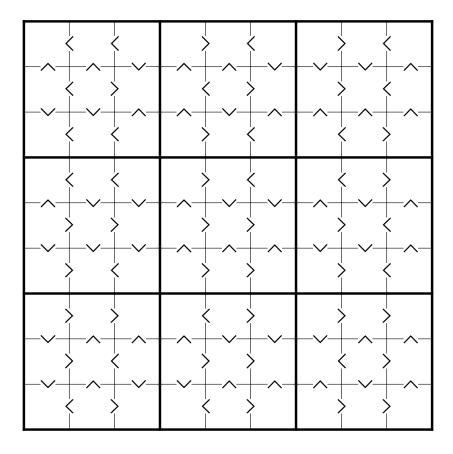

Medium Greater Than Sudoku Puzzle for Thursday 3rd December 2020 (Medium Greater Than Sudoku Puzzle for Thursday 3rd December 2020 (Medium Greater Than Sudoku Puzzle for Thursday 3rd December 2020 (Medium Greater Than Sudoku Puzzle for Thursday 3rd December 2020 (Medium Greater Than Sudoku Puzzle for Thursday 3rd December 2020 (Medium Greater Than Sudoku Puzzle for Thursday 3rd December 2020 (Medium Greater Than Sudoku Puzzle for Thursday 3rd December 2020 (Medium Greater Than Sudoku Puzzle for Thursday 3rd December 2020 (Medium Greater Than Sudoku Puzzle for Thursday 3rd December 2020 (Medium Greater Than Sudoku Puzzle for Thursday 3rd December 2020 (Medium Greater Than Sudoku Puzzle for Thursday 3rd December 2020 (Medium Greater Than Sudoku Puzzle for Thursday 3rd December 2020 (Medium Greater Than Sudoku Puzzle for Thursday 3rd December 2020 (Medium Greater Than Sudoku Puzzle for Thursday 3rd December 2020 (Medium Greater Than Sudoku Puzzle for Thursday 3rd December 2020 (Medium Greater Than Sudoku Puzzle for Thursday 3rd December 2020 (Medium Greater Than Sudoku Puzzle for Thursday 3rd December 2020 (Medium Greater Than Sudoku Puzzle for Thursday 3rd December 2020 (Medium Greater Than Sudoku Puzzle for Thursday 3rd December 2020 (Medium Greater Than Sudoku Puzzle for Thursday 3rd December 2020 (Medium Greater Than Sudoku Puzzle for Thursday 3rd December 2020 (Medium Greater Than Sudoku Puzzle for Thursday 3rd December 3rd Medium Greater Than Sudoku Puzzle for Thursday 3rd Medium Greater Than Sudoku Puzzle f