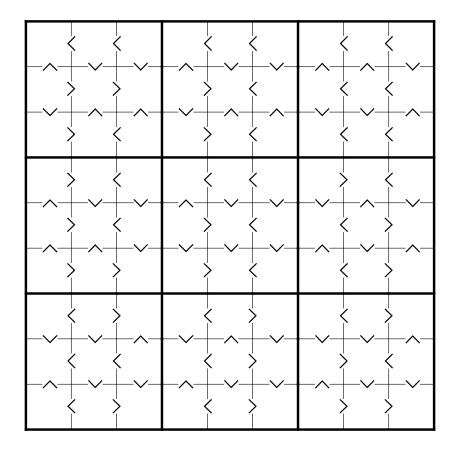

## Medium Greater Than Sudoku Puzzle for Sunday 24th September 2017 (Medium Greater Than Sudoku Puzzle for Sunday 24th September 2017 (Medium Greater Than Sudoku Puzzle for Sunday 24th September 2017 (Medium Greater Than Sudoku Puzzle for Sunday 24th September 2017 (Medium Greater Than Sudoku Puzzle for Sunday 24th September 2017 (Medium Greater Than Sudoku Puzzle for Sunday 24th September 2017 (Medium Greater Than Sudoku Puzzle for Sunday 24th September 2017 (Medium Greater Than Sudoku Puzzle for Sunday 24th September 2017 (Medium Greater Than Sudoku Puzzle for Sunday 24th September 2017 (Medium Greater Than Sudoku Puzzle for Sunday 24th September 2017 (Medium Greater Than Sudoku Puzzle for Sunday 24th September 2017 (Medium Greater Than Sudoku Puzzle for Sunday 24th September 2017 (Medium Greater Than Sudoku Puzzle for Sunday 24th September 2017 (Medium Greater Than Sudoku Puzzle for Sunday 24th September 2017 (Medium Greater Than Sudoku Puzzle for Sunday 24th September 2017 (Medium Greater Than Sudoku Puzzle for Sunday 24th September 2017 (Medium Greater Than Sudoku Puzzle for Sudoku Puzzle fo