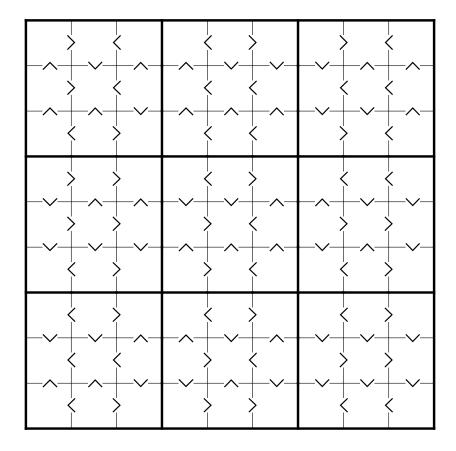

## Medium Greater Than Sudoku Puzzle for Sunday 10th September 2017 (Medium Greater Than Sudoku Puzzle for Sunday 10th September 2017 (Medium Greater Than Sudoku Puzzle for Sunday 10th September 2017 (Medium Greater Than Sudoku Puzzle for Sunday 10th September 2017 (Medium Greater Than Sudoku Puzzle for Sunday 10th September 2017 (Medium Greater Than Sudoku Puzzle for Sunday 10th September 2017 (Medium Greater Than Sudoku Puzzle for Sunday 10th September 2017 (Medium Greater Than Sudoku Puzzle for Sunday 10th September 2017 (Medium Greater Than Sudoku Puzzle for Sunday 10th September 2017 (Medium Greater Than Sudoku Puzzle for Sunday 10th September 2017 (Medium Greater Than Sudoku Puzzle for Sunday 10th September 2017 (Medium Greater Than Sudoku Puzzle for Sunday 10th September 2017 (Medium Greater Than Sudoku Puzzle for Sunday 10th September 2017 (Medium Greater Than Sudoku Puzzle for Sunday 10th September 2017 (Medium Greater Than Sudoku Puzzle for Sunday 10th September 2017 (Medium Greater Than Sudoku Puzzle for Sunday 10th September 2017 (Medium Greater Than Sudoku Puzzle for Sudoku Puzzle fo