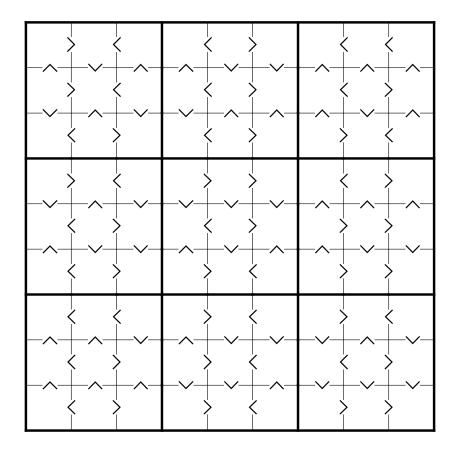

Medium Greater Than Sudoku Puzzle for Sunday 28th September 2014 (Medium Greater Than Sudoku Puzzle for Sunday 28th September 2014 (Medium Greater Than Sudoku Puzzle for Sunday 28th September 2014 (Medium Greater Than Sudoku Puzzle for Sunday 28th September 2014 (Medium Greater Than Sudoku Puzzle for Sunday 28th September 2014 (Medium Greater Than Sudoku Puzzle for Sunday 28th September 2014 (Medium Greater Than Sudoku Puzzle for Sunday 28th September 2014 (Medium Greater Than Sudoku Puzzle for Sunday 28th September 2014 (Medium Greater Than Sudoku Puzzle for Sunday 28th September 2014 (Medium Greater Than Sudoku Puzzle for Sunday 28th September 2014 (Medium Greater Than Sudoku Puzzle for Sunday 28th September 2014 (Medium Greater Than Sudoku Puzzle for Sunday 28th September 2014 (Medium Greater Than Sudoku Puzzle for Sunday 28th September 2014 (Medium Greater Than Sudoku Puzzle for Sunday 28th September 2014 (Medium Greater Than Sudoku Puzzle for Sunday 28th September 2014 (Medium Greater Than Sudoku Puzzle for Sunday 28th September 2014 (Medium Greater Than Sudoku Puzzle for Sudoku Puzzle fo