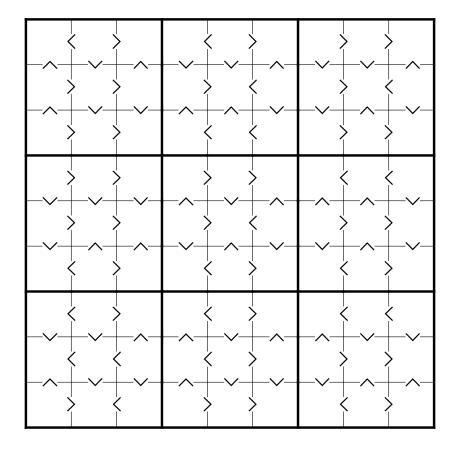

## Medium Greater Than Sudoku Puzzle for Sunday 21st September 2014 (Medium Greater Than Sudoku Puzzle for Sunday 21st September 2014 (Medium Greater Than Sudoku Puzzle for Sunday 21st September 2014 (Medium Greater Than Sudoku Puzzle for Sunday 21st September 2014 (Medium Greater Than Sudoku Puzzle for Sunday 21st September 2014 (Medium Greater Than Sudoku Puzzle for Sunday 21st September 2014 (Medium Greater Than Sudoku Puzzle for Sunday 21st September 2014 (Medium Greater Than Sudoku Puzzle for Sunday 21st September 2014 (Medium Greater Than Sudoku Puzzle for Sunday 21st September 2014 (Medium Greater Than Sudoku Puzzle for Sunday 21st September 2014 (Medium Greater Than Sudoku Puzzle for Sunday 21st September 2014 (Medium Greater Than Sudoku Puzzle for Sunday 21st September 2014 (Medium Greater Than Sudoku Puzzle for Sunday 21st September 2014 (Medium Greater Than Sudoku Puzzle for Sunday 21st September 2014 (Medium Greater Than Sudoku Puzzle for Sunday 21st September 2014 (Medium Greater Than Sudoku Puzzle for Sunday 21st September 2014 (Medium Greater Than Sudoku Puzzle for Sudoku Puzzle fo