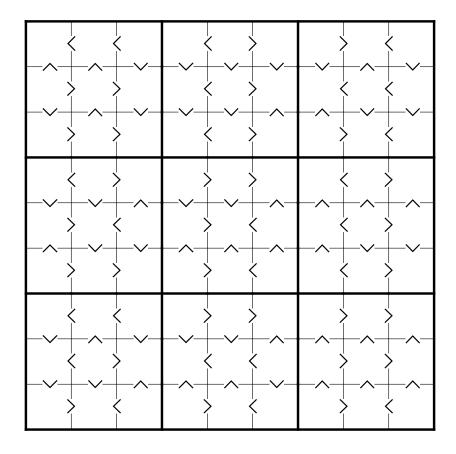

Medium Greater Than Sudoku Puzzle for Sunday 14th September 2014 (Medium Greater Than Sudoku Puzzle for Sunday 14th September 2014 (Medium Greater Than Sudoku Puzzle for Sunday 14th September 2014 (Medium Greater Than Sudoku Puzzle for Sunday 14th September 2014 (Medium Greater Than Sudoku Puzzle for Sunday 14th September 2014 (Medium Greater Than Sudoku Puzzle for Sunday 14th September 2014 (Medium Greater Than Sudoku Puzzle for Sunday 14th September 2014 (Medium Greater Than Sudoku Puzzle for Sunday 14th September 2014 (Medium Greater Than Sudoku Puzzle for Sunday 14th September 2014 (Medium Greater Than Sudoku Puzzle for Sunday 14th September 2014 (Medium Greater Than Sudoku Puzzle for Sunday 14th September 2014 (Medium Greater Than Sudoku Puzzle for Sunday 14th September 2014 (Medium Greater Than Sudoku Puzzle for Sunday 14th September 2014 (Medium Greater Than Sudoku Puzzle for Sunday 14th September 2014 (Medium Greater Than Sudoku Puzzle for Sunday 14th September 2014 (Medium Greater Than Sudoku Puzzle for Sunday 14th September 2014 (Medium Greater Than Sudoku Puzzle for Sudoku Puzzle fo