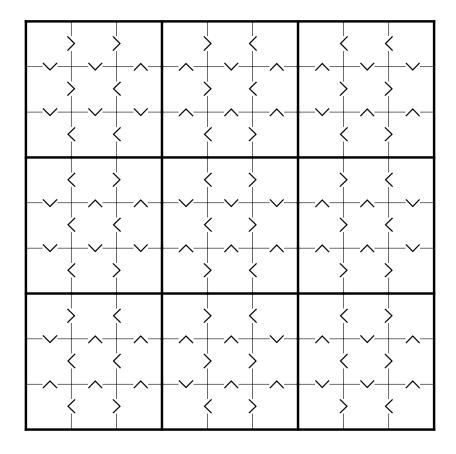

## Medium Greater Than Sudoku Puzzle for Thursday 4th December 2014 (Medium Greater Than Sudoku Puzzle for Thursday 4th December 2014 (Medium Greater Than Sudoku Puzzle for Thursday 4th December 2014 (Medium Greater Than Sudoku Puzzle for Thursday 4th December 2014 (Medium Greater Than Sudoku Puzzle for Thursday 4th December 2014 (Medium Greater Than Sudoku Puzzle for Thursday 4th December 2014 (Medium Greater Than Sudoku Puzzle for Thursday 4th December 2014 (Medium Greater Than Sudoku Puzzle for Thursday 4th December 2014 (Medium Greater Than Sudoku Puzzle for Thursday 4th December 2014 (Medium Greater Than Sudoku Puzzle for Thursday 4th December 2014 (Medium Greater Than Sudoku Puzzle for Thursday 4th December 2014 (Medium Greater Than Sudoku Puzzle for Thursday 4th December 2014 (Medium Greater Than Sudoku Puzzle for Thursday 4th December 2014 (Medium Greater Than Sudoku Puzzle for Thursday 4th December 2014 (Medium Greater Than Sudoku Puzzle for Thursday 4th December 2014 (Medium Greater Than Sudoku Puzzle for Thursday 4th December 2014 (Medium Greater Than Sudoku Puzzle for Thursday 4th December 2014 (Medium Greater Than Sudoku Puzzle for Thursday 4th December 2014 (Medium Greater Than Sudoku Puzzle for Thursday 4th December 2014 (Medium Greater Than Sudoku Puzzle for Thursday 4th December 2014 (Medium Greater Than Sudoku Puzzle for Thursday 4th December 2014 (Medium Greater Than Sudoku Puzzle for Thursday 4th December 2014 (Medium Greater Than Sudoku Puzzle for Thursday 4th December 2014 (Medium Greater Than Sudoku Puzzle for Thursday 4th December 2014 (Medium Greater Than Sudoku Puzzle for Thursday 4th December 2014 (Medium Greater Than Sudoku Puzzle for Thursday 4th December 2014 (Medium Greater Than Sudoku Puzzle for Thursday 4th December 2014 (Medium Greater Than Sudoku Puzzle for Thursday 4th December 2014 (Medium Greater Than Sudoku Puzzle for Thursday 4th December 2014 (Medium Greater Than Sudoku Puzzle for Thursday 4th December 2014 (Medium Greater Than Sudoku Puzzle for Thursday 4th December 2014 (