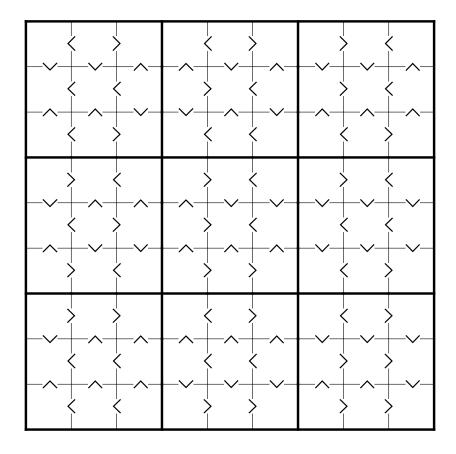

Medium Greater Than Sudoku Puzzle for Sunday 30th September 2012 (Medium Greater Than Sudoku Puzzle for Sunday 30th September 2012 (Medium Greater Than Sudoku Puzzle for Sunday 30th September 2012 (Medium Greater Than Sudoku Puzzle for Sunday 30th September 2012 (Medium Greater Than Sudoku Puzzle for Sunday 30th September 2012 (Medium Greater Than Sudoku Puzzle for Sunday 30th September 2012 (Medium Greater Than Sudoku Puzzle for Sunday 30th September 2012 (Medium Greater Than Sudoku Puzzle for Sunday 30th September 2012 (Medium Greater Than Sudoku Puzzle for Sunday 30th September 2012 (Medium Greater Than Sudoku Puzzle for Sunday 30th September 2012 (Medium Greater Than Sudoku Puzzle for Sunday 30th September 2012 (Medium Greater Than Sudoku Puzzle for Sunday 30th September 2012 (Medium Greater Than Sudoku Puzzle for Sunday 30th September 2012 (Medium Greater Than Sudoku Puzzle for Sunday 30th September 2012 (Medium Greater Than Sudoku Puzzle for Sunday 30th September 2012 (Medium Greater Than Sudoku Puzzle for Sunday 30th September 2012 (Medium Greater Than Sudoku Puzzle for Sudoku Puzzle fo